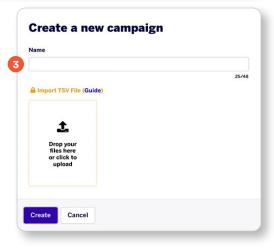

3. Give the new Campaign an easily identifiable name, upload your files, and click "Create" at the bottom of the window.

4. Select "Add New Assets" or select previously uploaded assets to add to your Audio Campaign. Click the "Add Asset to Campaign" button to upload.